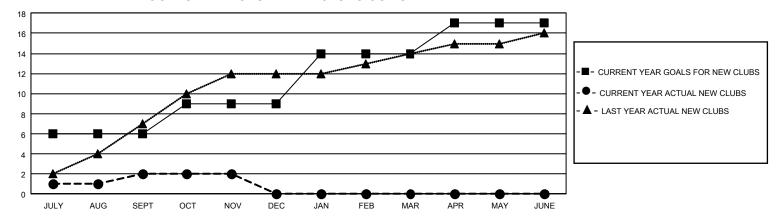

## GOALS AND ACTUAL NEW CLUBS CUMULATIVE

## GMT Constitutional Area 5 - K, Group L

REPORT DOES NOT INCLUDE CLUBS IN UNDISTRICTED AREAS.

| Clubs                 |               |           |               | Members               |                           |                         |                                                    |
|-----------------------|---------------|-----------|---------------|-----------------------|---------------------------|-------------------------|----------------------------------------------------|
| RESULTS FOR 2022-2023 |               |           |               | RESULTS FOR 2022-2023 |                           |                         |                                                    |
| QUARTER               | NEW CLUB GOAL | NEW CLUBS | DROPPED CLUBS | QUARTER N             | MEMBER GROWTH NET<br>GOAL | MEMBER GROWTH<br>ACTUAL | DROPPED MEMBERS<br>ACTUAL (including<br>transfers) |
| JULY/AUG/SEPT         | 18            | 2         | 4             | JULY/AUG/SEP          | T 1230                    | 1,770                   | 745                                                |
| OCT/NOV/DEC           | 9             | 0         | 0             | OCT/NOV/DEC           | 840                       | 422                     | 297                                                |
| JAN/FEB/MAR           | 15            | 0         | 0             | JAN/FEB/MAR           | 765                       | 0                       | 0                                                  |
| APR/MAY/JUNE          | 9             | 0         | 0             | APR/MAY/JUNE          | ≦ 450                     | 0                       | 0                                                  |