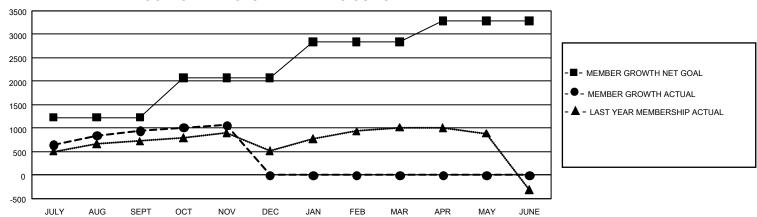

## GOALS AND ACTUAL MEMBERS CUMULATIVE

| DROPPED CLUBS: 4 |       | 429 CLUBS OF 619 ADDED 1<br>OR MORE NEW MEMBERS | GENDER DISTRIBUTION                 |                 |  |
|------------------|-------|-------------------------------------------------|-------------------------------------|-----------------|--|
|                  |       |                                                 | MALE                                | 18,848 (74.57%) |  |
|                  |       |                                                 | FEMALE                              | 6,429 (25.43%)  |  |
| DROPPED MEMBERS  |       |                                                 | NON BINARY                          | 0 (0.00%)       |  |
| DECEASED         | 39    |                                                 | PREFER NOT TO ANSWER                | 0 (0.00%)       |  |
| CLUB CANCELLED   | 0     |                                                 | TOTAL FAMILY UNIT MEMBERS 9         |                 |  |
| OTHER            | 1,003 | <u>CLICK HERE FOR</u>                           |                                     |                 |  |
| TOTAL            | 1,042 | CUMULATIVE MEMBERSHIP DATA                      | FAMILY MEMBERS PAYING HALF DUES 521 |                 |  |

## GMT Constitutional Area 5 - K, Group L

REPORT DOES NOT INCLUDE CLUBS IN UNDISTRICTED AREAS.

| Clubs                 |               |           |               | Members               |                           |                         |                                                    |
|-----------------------|---------------|-----------|---------------|-----------------------|---------------------------|-------------------------|----------------------------------------------------|
| RESULTS FOR 2022-2023 |               |           |               | RESULTS FOR 2022-2023 |                           |                         |                                                    |
| QUARTER               | NEW CLUB GOAL | NEW CLUBS | DROPPED CLUBS | QUARTER N             | MEMBER GROWTH NET<br>GOAL | MEMBER GROWTH<br>ACTUAL | DROPPED MEMBERS<br>ACTUAL (including<br>transfers) |
| JULY/AUG/SEPT         | 18            | 2         | 4             | JULY/AUG/SEP          | T 1230                    | 1,770                   | 745                                                |
| OCT/NOV/DEC           | 9             | 0         | 0             | OCT/NOV/DEC           | 840                       | 422                     | 297                                                |
| JAN/FEB/MAR           | 15            | 0         | 0             | JAN/FEB/MAR           | 765                       | 0                       | 0                                                  |
| APR/MAY/JUNE          | 9             | 0         | 0             | APR/MAY/JUNE          | ≦ 450                     | 0                       | 0                                                  |